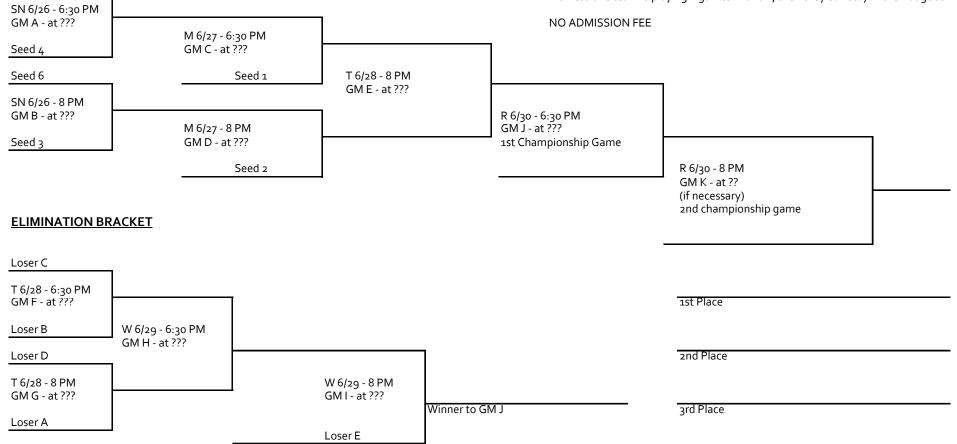

#### 11U & 14U TOURNAMENTS

#### **11U UPPER BRACKET TOURNAMENT**

## <u>SEEDS</u>

| 1 | 4 |
|---|---|
| 2 | 5 |
| 3 | 6 |

Team with better seed takes 1st base dugout at all locations, unless one team is playing 2 games in a row, then they can stay in their dugout

(unofficial bracket - games times and dates could adjust slightly once sites are selected)

#### **SUNDAY JUNE 26**

| 06/26 SN 6:30 & 8 PM    | – 11U – Upper bracket | at | ??? |
|-------------------------|-----------------------|----|-----|
| 06/26 SN 6:30 & 8 PM    | – 11U – Lower bracket | at | ??? |
| 06/26 SN 6:30 & 8:15 PM | -14U -                | at | ??? |

#### MONDAY JUNE 27

| 06/27 M | 6:30 & 8 PM    | – 11U | _ | Upper bracket | at | ??? |
|---------|----------------|-------|---|---------------|----|-----|
| 06/27 M | 6:30 & 8 PM    | – 11U | _ | Lower bracket | at | ??? |
| 06/27 M | 6:30 & 8:15 PM | – 14U | _ |               | at | ??? |

#### **TUESDAY JUNE 28**

06/28 T 6:30 & 8 PM – 11U – Upper bracket at ??? 06/28 T 6:30 & 8 PM - 11U - Lower bracket at ??? 06/28 T 6:30 & 8 PM -11U - Upper & Lower at ??? o6/28 T 14U rain date

#### WEDNESDAY JUNE 29

| 06/29 W 6:30 & 8 PM – 11U | <ul> <li>Upper bracket</li> </ul> | at ? | ???                  |
|---------------------------|-----------------------------------|------|----------------------|
| 06/29 W 6:30 & 8 PM – 11U | <ul> <li>Lower bracket</li> </ul> | at ? | ???                  |
| 06/29 W 6:30:00 PM - 14U  | -                                 | at ? | ???                  |
| 06/29 W 8:15:00 PM - 14U  | -                                 | at ? | ??? 1st championship |

#### **THURSDAY JUNE 30**

| 06/30 R | 6:30:00 PM – 11U – Upper bracket | at | ??? |           | 1st championship |
|---------|----------------------------------|----|-----|-----------|------------------|
| 06/30 R | 8:00:00 PM – 11U – Upper bracket | at | ??? | (if nec.) | 2nd championship |
| 06/30 R | 6:30:00 PM – 11U – Lower bracket | at | ??? |           | 1st championship |
| 06/30 R | 8:00:00 PM – 11U – Lower bracket | at | ??? | (if nec.) | 2nd championship |
| 06/30 R | 7:00:00 PM – 14U –               | at | ??? | (if nec.) | 2nd championship |

#### 11U LOWER BRACKET TOURNAMENT

#### WINNERS BRACKET

Seed 11

#### <u>SEEDS</u> 7--

| 7 | 10 |
|---|----|
| 8 | 11 |
| 9 | 12 |

Team with better seed takes 1st base dugout at all locations, unless one team is playing 2 games in a row, then they can stay in their dugout