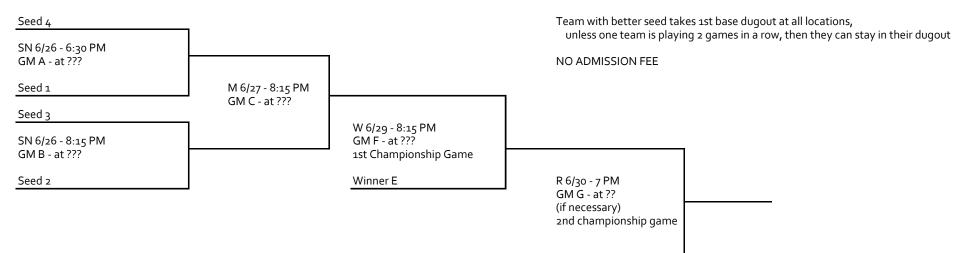

### 14U TOURNAMENT

#### WINNERS BRACKET

#### **ELIMINATION BRACKET**

| Loser B                           | 1                                 |                | 1st Place |
|-----------------------------------|-----------------------------------|----------------|-----------|
| M 6/27 - 6:30 PM<br>GM D - at ??? |                                   |                | 2nd Place |
| Loser A                           | W 6/29 - 6:30 PM<br>GM E - at ??? | Winner to GM F | 3rd Place |
|                                   | Loser C                           |                |           |

#### **SUNDAY JUNE 26**

| 06/26 SN 6:30 & 8 PM    | – 11U – Upper bracket | at | ??? |
|-------------------------|-----------------------|----|-----|
| 06/26 SN 6:30 & 8 PM    | – 11U – Lower bracket | at | ??? |
| 06/26 SN 6:30 & 8:15 PM | -14U -                | at | ??? |

#### MONDAY JUNE 27

| 06/27 M | 6:30 & 8 PM    | – 11U | _ | Upper bracket | at | ??? |
|---------|----------------|-------|---|---------------|----|-----|
| 06/27 M | 6:30 & 8 PM    | – 11U | _ | Lower bracket | at | ??? |
| 06/27 M | 6:30 & 8:15 PM | – 14U | _ |               | at | ??? |

#### **TUESDAY JUNE 28**

06/28 T 6:30 & 8 PM – 11U – Upper bracket at ??? 06/28 T 6:30 & 8 PM - 11U - Lower bracket at ??? 06/28 T 6:30 & 8 PM -11U - Upper & Lower at ??? o6/28 T 14U rain date

#### WEDNESDAY JUNE 29

| 06/29 W 6:30 & 8 PM – 11U | <ul> <li>Upper bracket</li> </ul> | at ? | ???                  |
|---------------------------|-----------------------------------|------|----------------------|
| 06/29 W 6:30 & 8 PM – 11U | <ul> <li>Lower bracket</li> </ul> | at ? | ???                  |
| 06/29 W 6:30:00 PM - 14U  | -                                 | at ? | ???                  |
| 06/29 W 8:15:00 PM - 14U  | -                                 | at ? | ??? 1st championship |

#### **THURSDAY JUNE 30**

| 06/30 R | 6:30:00 PM – 11U – Upper bracket | at | ??? |           | 1st championship |
|---------|----------------------------------|----|-----|-----------|------------------|
| 06/30 R | 8:00:00 PM – 11U – Upper bracket | at | ??? | (if nec.) | 2nd championship |
| 06/30 R | 6:30:00 PM – 11U – Lower bracket | at | ??? |           | 1st championship |
| 06/30 R | 8:00:00 PM – 11U – Lower bracket | at | ??? | (if nec.) | 2nd championship |
| 06/30 R | 7:00:00 PM – 14U –               | at | ??? | (if nec.) | 2nd championship |